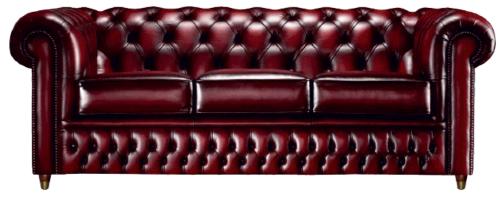

SF-06

( FABRIC OF Rs.300/- per meter is considered in the price)

### SF-07

• DEPTH 775MM

|        | SINGLE SEATER | TWO SEATER | THREE SEATER |
|--------|---------------|------------|--------------|
| FABRIC | 4             | 6          | 7.5          |
| SIZE   | 2.75          | 4.50       | 6.25         |
| PRICE  | 16,000/-      | 26,000/-   | 35,000/-     |

(FABRIC OF Rs.300/- per meter is considered in the price)

|        | SINGLE SEATER | TWO SEATER | THREE SEATER |
|--------|---------------|------------|--------------|
| FABRIC | 4             | 6          | 7.75         |
| SIZE   | 2.75          | 4.50       | 6.25         |
| PRICE  | 13,400/-      | 22,000/-   | 31,000/-     |