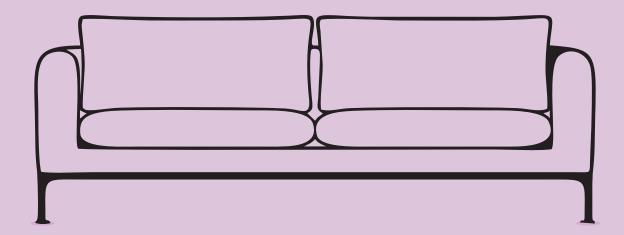

# Zodiac Chairs by Epsilon Enterprises

Total Seating Solutions

SOFAS
"Sit On It"

( FABRIC OF Rs.300/- per meter is considered in the price)

#### SF-01

• DEPTH 775MM

|        | SINGLE SEATER | TWO SEATER | THREE SEATER |
|--------|---------------|------------|--------------|
| FABRIC | 5             | 6.75       | 7.75         |
| SIZE   | 3.5           | 5.25       | 7            |
| PRICE  | 20,500/-      | 30,700/-   | 40,000/-     |

|        | SINGLE SEATER | TWO SEATER | THREE SEATER |
|--------|---------------|------------|--------------|
| FABRIC | 4             | 6          | 7.5          |
| SIZE   | 2.75          | 4.5        | 6.25         |
| PRICE  | 16,000/-      | 25,000/-   | 34,000/-     |