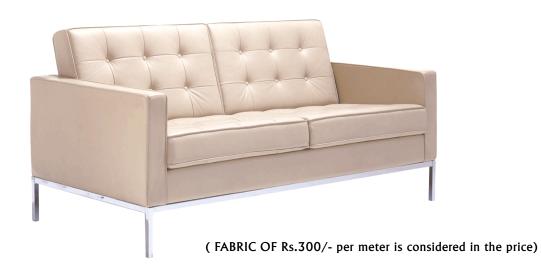

#### SF-04

• DEPTH 850MM

( FABRIC OF Rs.300/- per meter is considered in the price)

#### SF-05

• DEPTH 725MM

|        | SINGLE SEATER        | TWO SEATER           | THREE SEATER        |
|--------|----------------------|----------------------|---------------------|
| FABRIC | 3.5                  | 5                    | 6                   |
| SIZE   | 3                    | 4.75                 | 6.5                 |
| PRICE  | SW21,000/-TW19,500/- | SW35,000/-TW33,500/- | SW49,000/-TW47500/- |

( FABRIC OF Rs.300/- per meter is considered in the price)

|               | SINGLE SEATER | TWO SEATER | THREE SEATER |
|---------------|---------------|------------|--------------|
| <b>FABRIC</b> | 4             | 6          | 7.5          |
| SIZE          | 2.75          | 4.50       | 6.25         |
| PRICE         | 16,000/-      | 26,000/-   | 35,000/-     |