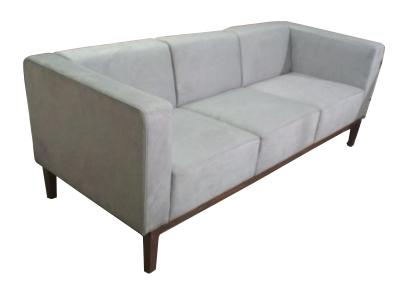

( FABRIC OF Rs.300/- per meter is considered in the price)

|               | SINGLE SEATER | TWO SEATER | THREE SEATER |
|---------------|---------------|------------|--------------|
| <b>FABRIC</b> | 4             | 6          | 7.5          |
| SIZE          | 2.75          | 4.50       | 6.25         |
| PRICE         | 16,000/-      | 26,000/-   | 35,000/-     |

SF-06

( FABRIC OF Rs.300/- per meter is considered in the price)