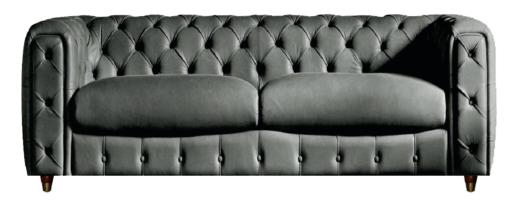

#### SF-02

( FABRIC OF Rs.300/- per meter is considered in the price)

#### SF-03

• DEPTH 850MM

|        | SINGLE SEATER | TWO SEATER | THREE SEATER |
|--------|---------------|------------|--------------|
| FABRIC | 5             | 6.75       | 7.75         |
| SIZE   | 3.5           | 5.25       | 7            |
| PRICE  | 21,000/-      | 31,000/-   | 43,000/-     |

( FABRIC OF Rs.300/- per meter is considered in the price)

|        | SINGLE SEATER | TWO SEATER | THREE SEATER |
|--------|---------------|------------|--------------|
| FABRIC | 5             | 6.75       | 7.75         |
| SIZE   | 3.5           | 5.25       | 7            |
| PRICE  | 21,000/-      | 31,000/-   | 43,000/-     |