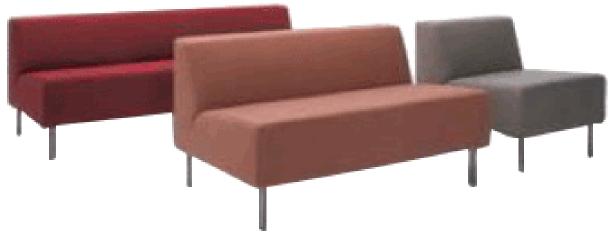

#### SF-01

• DEPTH 775MM

|        | SINGLE SEATER | TWO SEATER | THREE SEATER |
|--------|---------------|------------|--------------|
| FABRIC | 5             | 6.75       | 7.75         |
| SIZE   | 3.5           | 5.25       | 7            |
| PRICE  | 20,500/-      | 30,700/-   | 40,000/-     |

|        | SINGLE SEATER | TWO SEATER | THREE SEATER |
|--------|---------------|------------|--------------|
| FABRIC | 4             | 6          | 7.5          |
| SIZE   | 2.75          | 4.5        | 6.25         |
| PRICE  | 16,000/-      | 25,000/-   | 34,000/-     |