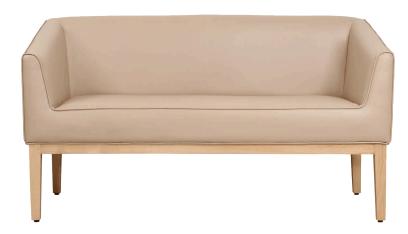

#### SF-03

• DEPTH 850MM

|        | SINGLE SEATER | TWO SEATER | THREE SEATER |
|--------|---------------|------------|--------------|
| FABRIC | 5             | 6.75       | 7.75         |
| SIZE   | 3.5           | 5.25       | 7            |
| PRICE  | 21,000/-      | 31,000/-   | 43,000/-     |

( FABRIC OF Rs.300/- per meter is considered in the price)

|        | SINGLE SEATER | TWO SEATER | THREE SEATER |
|--------|---------------|------------|--------------|
| FABRIC | 5             | 6.75       | 7.75         |
| SIZE   | 3.5           | 5.25       | 7            |
| PRICE  | 21,000/-      | 31,000/-   | 43,000/-     |