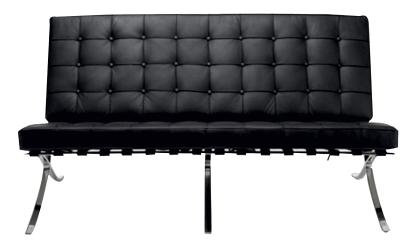

#### SF-05

• DEPTH 725MM

|        | SINGLE SEATER        | TWO SEATER           | THREE SEATER        |
|--------|----------------------|----------------------|---------------------|
| FABRIC | 3.5                  | 5                    | 6                   |
| SIZE   | 3                    | 4.75                 | 6.5                 |
| PRICE  | SW21,000/-TW19,500/- | SW35,000/-TW33,500/- | SW49,000/-TW47500/- |